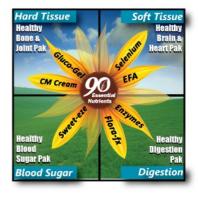

## 5. Dr. Wallach's 4 Deficiency Categories

- Hard Tissue
- Soft Tissue
- Blood Sugar
- Digestion

Some People Need Additional Nutrients To Fix Specific Health Problems

### 6. Category #1 - Hard Tissue Problems

Includes Bones, Joints, Cartilage, Tendons, and Nerves

Arthritis, Back Pain, Bell's Palsy, Bone Spurs, Bone Fractures, Brittle Nails, Calcium Deposits, Cartilage Damage, Cognitive Impairment, Depression, High/Low Blood Pressure, Insomnia, Irritability, Joint Pain, Kidney Stones, Ligament Damage, Muscle Cramps, Nervousness, Osteofibrosis, Osteoporosis, Panic Attacks, PMS, Prolonged Blood Clotting Time, Receding Gums, Restless Legs, Tooth Decay, & Vertigo.

#### Category #2 – Soft Tissue Problems

Includes Skin, Arteries, Heart, Lungs, and Brain

Acne, ALS, Alzheimer's, Asthma, Dementia, Extended Menopause, Eczema, Fibromyalgia, Fried Food Cravings, Gallstones, Growth Retardation, Infertility, Low Libido, Low Sperm Count, Multiple Sclerosis, Muscular Dystrophy, Psoriasis, Blood Clots, Brittle Hair, Cracked Heels, & Kidney Dysfunction.

## 8. Category #3 – Blood Sugar Problems

Insulin Has A Difficult Time Carrying Sugar Into The Cells

ADD/ADHD, Adrenal Failure, Anxiety, Bed Wetting, Bipolar Disorder, Cardio-vascular Disease, Depression, Diabetes, Elevated Cholesterol and Triglycerides, Fainting Spells, Fatigue, Hyperactivity, Hypoglycemia, Infertility, Learning Disabilities, Migraine Headaches, Moodiness, Narcolepsy, Night Sweats, & Peripheral Neuropathy.

## 9. Category #4 - Digestive Problems

Your Digestive System Is Unable To Absorb Nutrients Efficiently

Allergies, Athletes Foot, Belching, Bloating, Gas, Burping, Celiac, Crohn's Disease, Dermatitis, Diarrhea, Diverticulitis, Food Sensitivities, Heartburn, Hiatal Hernia, Indigestion, Irritable Bowel, Leaky Gut, Acid Reflux, Stomach or Intestinal Pain, & Yeast Infections.

# 10. How Do I Fix The Root Cause Of My Health Problem?

- Category 1 = Healthy Bone & Joint Pack
- Category 2 = Healthy Brain & Heart Pack
- Category 3 = Healthy Blood Sugar Pack
- Category 4 = Healthy Digestion Pack
- If You Have Points In All 4 Categories Dr. Wallach Recommends That You Take The Combo Mega Pack