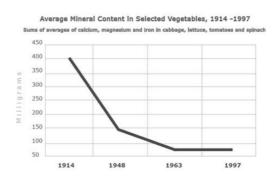

#### 3. The Problem

- USA Spends More Than All The 204 United Nations Combined On Health Care.
- USA Is The Sickest Nation In The World
- 60th In Longevity
- 41st In Infant Survivability
- 1 Out Of 3 Americans Are Diabetic
- Most Obese Nation In The World
- 85% Mineral Depletion In Our Soil Over Last 100 Years