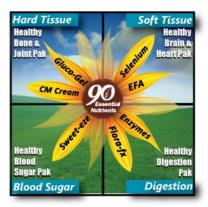

## 5. Dr. Wallach's 4 Deficiency Categories

- Hard Tissue
- Soft Tissue
- Blood Sugar
- Digestion

Some People Need Additional Nutrients To Fix Specific Health Problems

### 6. Category #1 - Hard Tissue Problems

Includes Bones, Joints, Cartilage, Tendons, and Nerves

Arthritis, Back Pain, Bell's Palsy, Bone Spurs, Bone Fractures, Brittle Nails, Calcium Deposits, Cartilage Damage, Cognitive Impairment, Depression, High/Low Blood Pressure, Insomnia, Irritability, Joint Pain, Kidney Stones, Ligament Damage, Muscle Cramps, Nervousness, Osteofibrosis, Osteoporosis, Panic Attacks, PMS, Prolonged Blood Clotting Time, Receding Gums, Restless Legs, Tooth Decay, & Vertigo.

Root Cause: Extreme Calcium Deficiency

#### Category #2 – Soft Tissue Problems

Includes Skin, Arteries, Heart, Lungs, and Brain

Acne, ALS, Alzheimer's, Asthma, Dementia, Extended Menopause, Eczema, Fibromyalgia, Fried Food Cravings, Gallstones, Growth Retardation, Infertility, Low Libido, Low Sperm Count, Multiple Sclerosis, Muscular Dystrophy, Psoriasis, Blood Clots, Brittle Hair, Cracked Heels, & Kidney Dysfunction.

Root Cause: Extreme Essential Fatty Acid and Selenium Deficiencies

## 8. Category #3 – Blood Sugar Problems

Insulin Has A Difficult Time Carrying Sugar Into The Cells

ADD/ADHD, Adrenal Failure, Anxiety, Bed Wetting, Bipolar Disorder, Cardio-vascular Disease, Depression, Diabetes, Elevated Cholesterol and Triglycerides, Fainting Spells, Fatigue, Hyperactivity, Hypoglycemia, Infertility, Learning Disabilities, Migraine Headaches, Moodiness, Narcolepsy, Night Sweats, & Peripheral Neuropathy.

Root Cause: Extreme Chromium and Vanadium Deficiencies

## 9. Category #4 - Digestive Problems

Your Digestive System Is Unable To Absorb Nutrients Efficiently

Allergies, Athletes Foot, Belching, Bloating, Gas, Burping, Celiac, Crohn's Disease, Dermatitis, Diarrhea, Diverticulitis, Food Sensitivities, Heartburn, Hiatal Hernia, Indigestion, Irritable Bowel, Leaky Gut, Acid Reflux, Stomach or Intestinal Pain, & Yeast Infections.

Root Cause: Extreme Enzyme, and Flora Deficiencies

# 10. How Do I Fix The Root Cause Of My Health Problem?

- Category 1 = Healthy Bone & Joint Pack
- Category 2 = Healthy Brain & Heart Pack
- Category 3 = Healthy Blood Sugar Pack
- Category 4 = Healthy Digestion Pack
- If You Have Points In All 4 Categories Dr. Wallach Recommends That You Take The Combo Mega Pack